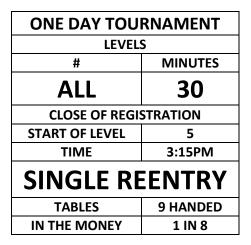

0   |
| 13                              | 8,000   | 4,000  | - | 8,000   |
| 14                              | 12,000  | 6,000  | - | 12,000  |
| 10 MIN BREAK-REMOVE 1,000 CHIPS |         |        |   |         |
| 15                              | 15,000  | 10,000 | - | 15,000  |
| 16                              | 20,000  | 10,000 | - | 20,000  |
| 17                              | 30,000  | 15,000 | - | 30,000  |
| 18                              | 40,000  | 20,000 | - | 40,000  |
| 10 MIN BREAK-REMOVE 5,000 CHIPS |         |        |   |         |
| 19                              | 50,000  | 25,000 | - | 50,000  |
| 20                              | 75,000  | 50,000 | - | 75,000  |
| 21                              | 100,000 | 50,000 | - | 100,000 |

FRIDAY 9/17/21 START TIME 1:00PM



## **GENERAL RULES**

It is the casinos policy that in order to register/collect winnings, players must have a Commerce Casino Player's Card and a valid ID (Passport for non US Residents. Real ID Driver's License or SSN for US Residents). The casino is required by State and Federal regulations to withhold upon day of payout. All out of state residents are subject to tax withholding on all winnings. Redraw at 24 and 8. TDA rules apply. See Poker TDA.com