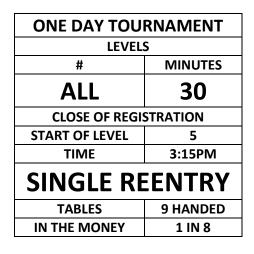

REMOVE 1,000 CHIPS |                |        |   |         |
| 15                                | 15,000         | 10,000 |   | 15,000  |
| 16                                | 20,000         | 10,000 | - | 20,000  |
| 17                                | 30,000         | 15,000 | - | 30,000  |
| 18                                | 40,000         | 20,000 | - | 40,000  |
| 10 MIN BREAK                      |                |        |   |         |
| 19                                | 50,000         | 25,000 | - | 50,000  |
| 20                                | 75,000         | 50,000 | - | 75,000  |
| 21                                | 100,000        | 50,000 | - | 100,000 |
| -                                 |                |        |   |         |

SUNDAY 11/14/21 START TIME 1:00PM



## PLAYERS WILL RECEIVE \$100 FOR EVERY PLAYER THEY ELIMINATE. BOUNTIES COME OUT OF THE PRIZE POOL.

## **GENERAL RULES**

It is the casinos policy that in order to register/collect winnings, players must have a Commerce Casino Player's Card and a valid ID (Passport for non US Residents. Real ID Driver's License or SSN for US Residents. Treaty countries need ITIN). The casino is required by State and Federal regulations to withhold upon day of payout. All out of state residents are subject to tax withholding on all winnings. Redraw at 24 and 8. TDA rules apply. See Poker TDA.com