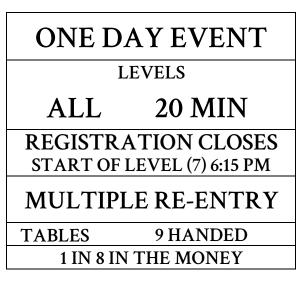

## **STARTING CHIPS - 25,000**

|                                                  |               |        |        | ,000   |
|--------------------------------------------------|---------------|--------|--------|--------|
| \$250 (\$150 PP + \$50BTY + \$15 S/C + \$35 E/F) |               |        |        |        |
| LEVEL                                            | <b>BBANTE</b> | E      | BLINDS |        |
| 1/ 4:20 PM                                       |               | 100    | I      | 100    |
| 2/ 4:40 PM                                       |               | 100    | I      | 200    |
| 3/ 5:00 PM                                       | 200           | 100    | ١      | 200    |
| 4/ 5:20 PM                                       | 300           | 200    | ١      | 300    |
| 5/ 5:40 PM                                       | 400           | 200    | -      | 400    |
| 6/ 6:00 PM                                       | 500           | 300    | -      | 500    |
| 15 MIN BREAK - CLOSE REGISTRATION                |               |        |        |        |
| 7                                                | 600           | 300    | -      | 600    |
| 8                                                | 800           | 400    | I      | 800    |
| 9                                                | 1,000         | 500    | I      | 1,000  |
| 10                                               | 1,200         | 600    | -      | 1,200  |
| 15 MIN BREAK - RACE OFF 100's                    |               |        |        |        |
| 11                                               | 1,500         | 1,000  | 1      | 1,500  |
| 12                                               | 2,000         | 1,000  | ١      | 2,000  |
| 13                                               | 3,000         | 1,500  | I      | 3,000  |
| 14                                               | 4,000         | 2,000  | ١      | 4,000  |
| 15                                               | 5,000         | 2,500  | -      | 5,000  |
| 15 MIN BREAK - RACE OFF 500's                    |               |        |        |        |
| 16                                               | 6,000         | 3,000  | -      | 6,000  |
| 17                                               | 8,000         | 4,000  | -      | 8,000  |
| 18                                               | 10,000        | 5,000  | -      | 10,000 |
| 19                                               | 12,000        | 6,000  | -      | 12,000 |
| 20                                               | 16,000        | 8,000  | -      | 16,000 |
| 15 MIN BREAK - RACE OFF 1,000's                  |               |        |        |        |
| 21                                               | 20,000        | 10,000 | -      | 20,000 |
|                                                  |               |        |        |        |

TUESDAY 9/5/2023 4:00 PM