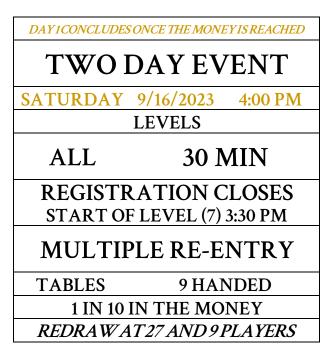

## \$400 NL MYSTERY BOUNTY *\$150,000 GUARANTEE*

## **STARTING CHIPS - 30,000**

| \$400 (\$200 PP + \$140 MB + \$15 S/C + \$45 E/F) |        |        |   |        |  |
|---------------------------------------------------|--------|--------|---|--------|--|
| LEVEL                                             | BBANTE | BLINDS |   |        |  |
| 1/ 12:30 PM                                       |        | 100    | - | 200    |  |
| 2/ 1:00 PM                                        | 200    | 100    | - | 200    |  |
| 3/ 1:30 PM                                        | 300    | 200    | - | 300    |  |
| 15 MIN BREAK                                      |        |        |   |        |  |
| 4/ 2:15 PM                                        | 400    | 200    | - | 400    |  |
| 5/ 2:45 PM                                        | 500    | 200    | - | 500    |  |
| 6/ 3:15 PM                                        | 600    | 300    | - | 600    |  |
| 15 MIN BREAK - CLOSE REGISTRATION                 |        |        |   |        |  |
| 7                                                 | 800    | 400    | - | 800    |  |
| 8                                                 | 1,000  | 500    | - | 1,000  |  |
| 9                                                 | 1,200  | 600    | - | 1,200  |  |
| 10                                                | 1,600  | 800    | - | 1,600  |  |
| 15 MIN BREAK - RACE OFF 100's                     |        |        |   |        |  |
| 11                                                | 2,000  | 1,000  | - | 2,000  |  |
| 12                                                | 3,000  | 1,500  | - | 3,000  |  |
| 13                                                | 4,000  | 2,000  | - | 4,000  |  |
| 14                                                | 5,000  | 2,500  | - | 5,000  |  |
| 15 MIN BREAK - RACE OFF 500's                     |        |        |   |        |  |
| 15                                                | 6,000  | 3,000  | - | 6,000  |  |
| 16                                                | 8,000  | 4,000  | - | 8,000  |  |
| 17                                                | 10,000 | 5,000  | - | 10,000 |  |
| 18                                                | 12,000 | 6,000  | - | 12,000 |  |
| 15 MIN BREAK - RACE OFF 1,000's                   |        |        |   |        |  |
| 19                                                | 15,000 | 10,000 | - | 15,000 |  |
| 20                                                | 20,000 | 10,000 | - | 20,000 |  |