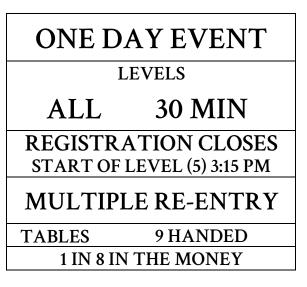

## \$250 NO LIMIT HOLD'EM ONEDAYEVENT

## **STARTING CHIPS - 25,000**

| 011111110011110 20,000                 |               |        |        |        |  |
|----------------------------------------|---------------|--------|--------|--------|--|
| \$250 (\$200 PP + \$15 S/C + \$35 E/F) |               |        |        |        |  |
| LEVEL                                  | <b>BBANTE</b> | E      | BLINDS |        |  |
| 1/ 1:30 PM                             |               | 100    | I      | 200    |  |
| 2/ 2:00 PM                             | 200           | 100    | I      | 200    |  |
| 3/ 2:30 PM                             | 300           | 200    | ١      | 300    |  |
| 4/ 3:00 PM                             | 400           | 200    | ١      | 400    |  |
| 15 MIN BREAK - CLOSE REGISTRATION      |               |        |        |        |  |
| 5                                      | 500           | 300    | ١      | 500    |  |
| 6                                      | 600           | 300    | I      | 600    |  |
| 7                                      | 800           | 400    | ١      | 800    |  |
| 15 MIN BREAK                           |               |        |        |        |  |
| 8                                      | 1,000         | 500    | ١      | 1,000  |  |
| 9                                      | 1,200         | 600    | ١      | 1,200  |  |
| 10                                     | 1,600         | 800    | I      | 1,600  |  |
| 15 MIN BREAK - RACE OFF 100's          |               |        |        |        |  |
| 11                                     | 2,000         | 1,000  | ١      | 2,000  |  |
| 12                                     | 3,000         | 1,500  | I      | 3,000  |  |
| 13                                     | 4,000         | 2,000  | ١      | 4,000  |  |
| 14                                     | 5,000         | 2,500  | I      | 5,000  |  |
| 15 MIN BREAK - RACE OFF 500's          |               |        |        |        |  |
| 15                                     | 6,000         | 3,000  | I      | 6,000  |  |
| 16                                     | 8,000         | 4,000  | ١      | 8,000  |  |
| 17                                     | 10,000        | 5,000  | -      | 10,000 |  |
| 18                                     | 12,000        | 6,000  | -      | 12,000 |  |
| 15 MIN BREAK - RACE OFF 1,000's        |               |        |        |        |  |
| 19                                     | 15,000        | 10,000 | -      | 15,000 |  |
| 20                                     | 20,000        | 10,000 | -      | 20,000 |  |
|                                        |               |        |        |        |  |

SUNDAY 9/17/2023 1:00 PM