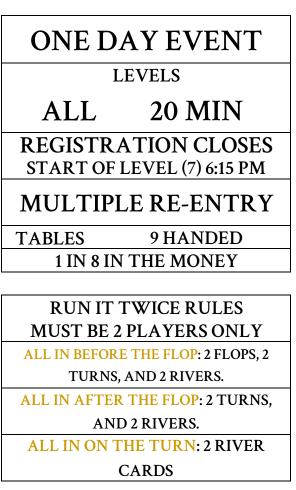

## \$200 NO LIMIT HOLD'EM RUNITTWICE

## **STARTING CHIPS - 25,000**

| 01111110011110 25,000                  |               |        |        |        |  |
|----------------------------------------|---------------|--------|--------|--------|--|
| \$200 (\$175 PP + \$10 S/C + \$15 E/F) |               |        |        |        |  |
| LEVEL                                  | <b>BBANTE</b> | E      | BLINDS |        |  |
| 1/ 4:20 PM                             |               | 100    | I      | 100    |  |
| 2/ 4:40 PM                             |               | 100    | I      | 200    |  |
| 3/ 5:00 PM                             | 200           | 100    | ١      | 200    |  |
| 4/ 5:20 PM                             | 300           | 200    | ١      | 300    |  |
| 5/ 5:40 PM                             | 400           | 200    | ١      | 400    |  |
| 6/ 6:00 PM                             | 500           | 300    | -      | 500    |  |
| 15 MIN BREAK - CLOSE REGISTRATION      |               |        |        |        |  |
| 7                                      | 600           | 300    | -      | 600    |  |
| 8                                      | 800           | 400    | -      | 800    |  |
| 9                                      | 1,000         | 500    | -      | 1,000  |  |
| 10                                     | 1,200         | 600    | -      | 1,200  |  |
| 15 MIN BREAK - RACE OFF 100's          |               |        |        |        |  |
| 11                                     | 1,500         | 1,000  | 1      | 1,500  |  |
| 12                                     | 2,000         | 1,000  | I      | 2,000  |  |
| 13                                     | 3,000         | 1,500  | I      | 3,000  |  |
| 14                                     | 4,000         | 2,000  | I      | 4,000  |  |
| 15                                     | 5,000         | 2,500  | I      | 5,000  |  |
| 15 MIN BREAK - RACE OFF 500's          |               |        |        |        |  |
| 16                                     | 6,000         | 3,000  | ١      | 6,000  |  |
| 17                                     | 8,000         | 4,000  | ١      | 8,000  |  |
| 18                                     | 10,000        | 5,000  | -      | 10,000 |  |
| 19                                     | 12,000        | 6,000  | -      | 12,000 |  |
| 20                                     | 16,000        | 8,000  | -      | 16,000 |  |
| 15 MIN BREAK - RACE OFF 1,000's        |               |        |        |        |  |
| 21                                     | 20,000        | 10,000 | -      | 20,000 |  |
|                                        |               |        |        |        |  |

SUNDAY 9/24/2023 4:00 PM

**GENERAL RULES** 

To register for a tournament and to collect tournament winnings, a Commerce Casino Player's Card is required. To register for a Player's Card, players must possess a valid ID, such as a Real ID or Driver's License for US residents, a passport for non-US residents, and an ITIN for those from treaty countries. A SSN or equivalent may be required based on the value of winnings. To comply with State and Federal requlations, the casino is obligated to withhold taxes upon the day of payout, and out-of state residents are subject to tax withholdings on all winnings. Commerce Casino enforces TDA rules. Redraw at 9 players.