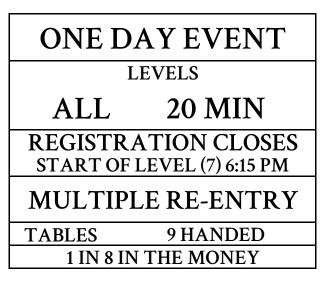

## STARTING CHIPS - 25,000

| \$250 (\$150 PP + \$50BTY + \$15 S/C + \$35 E/F) |        |        |   |        |
|--------------------------------------------------|--------|--------|---|--------|
| LEVEL                                            | BBANTE | BLINDS |   |        |
| 1/ 4:20 PM                                       |        | 100    | - | 100    |
| 2/ 4:40 PM                                       |        | 100    | - | 200    |
| 3/ 5:00 PM                                       | 200    | 100    | - | 200    |
| 4/ 5:20 PM                                       | 300    | 200    | ١ | 300    |
| 5/ 5:40 PM                                       | 400    | 200    | ١ | 400    |
| 6/ 6:00 PM                                       | 500    | 300    | - | 500    |
| 15 MIN BREAK - CLOSE REGISTRATION                |        |        |   |        |
| 7                                                | 600    | 300    | I | 600    |
| 8                                                | 800    | 400    | - | 800    |
| 9                                                | 1,000  | 500    | - | 1,000  |
| 10                                               | 1,200  | 600    | - | 1,200  |
| 15 MIN BREAK - RACE OFF 100's                    |        |        |   |        |
| 11                                               | 1,500  | 1,000  | ١ | 1,500  |
| 12                                               | 2,000  | 1,000  | ١ | 2,000  |
| 13                                               | 3,000  | 1,500  | ١ | 3,000  |
| 14                                               | 4,000  | 2,000  | ١ | 4,000  |
| 15                                               | 5,000  | 2,500  | - | 5,000  |
| 15 MIN BREAK - RACE OFF 500's                    |        |        |   |        |
| 16                                               | 6,000  | 3,000  | - | 6,000  |
| 17                                               | 8,000  | 4,000  | - | 8,000  |
| 18                                               | 10,000 | 5,000  | - | 10,000 |
| 19                                               | 12,000 | 6,000  | - | 12,000 |
| 20                                               | 16,000 | 8,000  | - | 16,000 |
| 15 MIN BREAK - RACE OFF 1,000's                  |        |        |   |        |
| 21                                               | 20,000 | 10,000 | - | 20,000 |
|                                                  |        |        |   |        |

SUNDAY 9/10/2023 4:00 PM