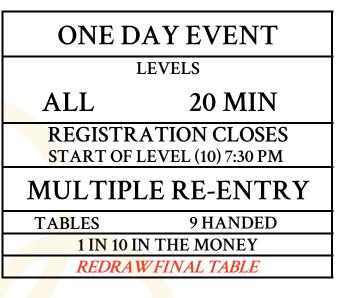

## STARTING CHIPS - 20,000 ADD-ON CHIPS - 20,000

| ADD-ON CHIP5 - 20,000                                                     |                    |        |   |                     |
|---------------------------------------------------------------------------|--------------------|--------|---|---------------------|
| \$130 (\$100 PP + \$5* POTM + \$10 S/C + \$15 E/F) \$100 (\$95 + \$5 S/C) |                    |        |   |                     |
| LEVEL                                                                     | BBANTE             | BLINDS |   |                     |
| 1                                                                         |                    | 100    | - | 100                 |
| 2                                                                         |                    | 100    | - | 200                 |
| 3                                                                         | 200                | 100    | - | 200                 |
| 4                                                                         | 300                | 200    | - | 300                 |
| 5                                                                         | 400                | 300    | - | 400                 |
| <b>15 MINUTE BREAK</b>                                                    |                    |        |   |                     |
| 6                                                                         | 600                | 300    | - | 600                 |
| 7                                                                         | 800                | 400    | - | 800                 |
| 8                                                                         | 1,000              | 500    | - | 1,000               |
| 9                                                                         | 1,200              | 600    | 1 | 1,200               |
| 15 MINUTE BREAK/ RACE OFF 100s                                            |                    |        |   |                     |
| 10                                                                        | 1,500              | 1,000  | - | 1,500               |
| 11                                                                        | 2,000              | 1,000  | - | 2,000               |
| 12                                                                        | 3,000              | 1,500  | - | 3,0 <mark>00</mark> |
| <b>15 MINUTE BREAK/ RACE OFF 500s</b>                                     |                    |        |   |                     |
| 13                                                                        | <mark>4,000</mark> | 2,000  | - | 4,000               |
| 14                                                                        | 6,000              | 3,000  | - | 6,000               |
| 15                                                                        | 8,000              | 4,000  | - | 8,000               |
| 15 MINUTE BREAK/ RACE OFF 1,000s                                          |                    |        |   |                     |
| 16                                                                        | 10,000             | 5,000  | - | 10,000              |
| 17                                                                        | 15,000             | 5,000  | - | 15,000              |
| 18                                                                        | 20,000             | 10,000 | - | 20,000              |
| 19                                                                        | 30,000             | 15,000 | - | 30,000              |
| 20                                                                        | 40,000             | 20,000 | - | 40,000              |
| 21                                                                        | 60,000             | 30,000 | - | 60,000              |