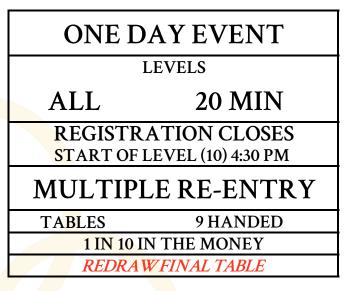

## **\$150 SUNDAY TOURNAMENT**

W/10PTIONAL ADD-ON (\$100) - \$10,000 GTD

## STARTING CHIPS - 25,000 ADD-ON CHIPS - 25,000

| \$150 (\$120 PP + \$10 S/C + \$20 E/F) \$100 (\$95 + \$5 S/C) |        |                     |   |                     |
|---------------------------------------------------------------|--------|---------------------|---|---------------------|
| LEVEL                                                         | BBANTE | BLINDS              |   |                     |
| 1                                                             |        | 100                 | - | 100                 |
| 2                                                             |        | 100                 | - | 200                 |
| 3                                                             | 200    | 100                 | - | 200                 |
| 4                                                             | 300    | 200                 | - | 300                 |
| 5                                                             | 400    | 300                 | - | 400                 |
| 15 MINUTE BREAK                                               |        |                     |   |                     |
| 6                                                             | 600    | 300                 | - | 600                 |
| 7                                                             | 800    | 400                 | - | 800                 |
| 8                                                             | 1,000  | 500                 | - | 1,000               |
| 9                                                             | 1,200  | 600                 | _ | 1,200               |
| 15 MINUTE BREAK/ RACE OFF 100s                                |        |                     |   |                     |
| 10                                                            | 1,500  | 1,000               | - | 1,500               |
| 11                                                            | 2,000  | 1,000               | - | 2,000               |
| 12                                                            | 3,000  | 1,500               | - | 3,0 <mark>00</mark> |
| 15 MINUTE BREAK/ RACE OFF 500s                                |        |                     |   |                     |
| 13                                                            | 4,000  | <mark>2,0</mark> 00 | - | 4,000               |
| 14                                                            | 6,000  | 3,000               | - | 6,000               |
| 15                                                            | 8,000  | 4,000               | - | <mark>8,00</mark> 0 |
| 15 MINUTE BREAK/ RACE OFF 1,000s                              |        |                     |   |                     |
| 16                                                            | 10,000 | 5,000               | - | 10,000              |
| 17                                                            | 15,000 | 5,000               | - | 15,000              |
| 18                                                            | 20,000 | 10,000              | - | 20,000              |
| 19                                                            | 30,000 | 15,000              | - | 30,000              |
| 20                                                            | 40,000 | 20,000              | - | 40,000              |
| 21                                                            | 60,000 | 30,000              | - | 60,000              |

SUNDAY @ 1:00 PM