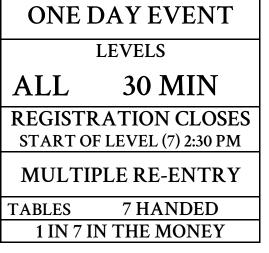

## STARTING CHIPS - 25,000

THUR 1/25 11:00 AM

\$500 (\$425 PP + \$25 S/C + \$50 E/F) BLINDS BBA RAISE TO 200 100 400-700 \_ 200 300 200 300 600-1.100 100 **~**~~ 100

LEVEL

1

2

17

18

12.000 6.000

| 3                                    | 400   | 200   | - | 400   | 800-1,400     | 400-800      |
|--------------------------------------|-------|-------|---|-------|---------------|--------------|
| 15 MINUTE BREAK                      |       |       |   |       |               |              |
| 4                                    | 500   | 300   | 1 | 500   | 1,000-1,800   | 500-1,000    |
| 5                                    | 600   | 300   | ١ | 600   | 1,200-2,100   | 600-1,200    |
| 6                                    | 800   | 400   | ١ | 800   | 1,600-2,800   | 800-1,600    |
| 15 MINUTE BREAK - CLOSE REGISTRATION |       |       |   |       |               |              |
| 7                                    | 1,000 | 500   |   | 1,000 | 2,000-3,500   | 1,000-2,000  |
| 8                                    | 1,200 | 600   | - | 1,200 | 2,400-4,200   | 1,200-2,400  |
| 9                                    | 1,500 | 1,000 | ١ | 1,500 | 3,000-5,500   | 1,500-3,000  |
| 15 MIN BREAK - RACE OFF 100's        |       |       |   |       |               |              |
| 10                                   | 2,000 | 1,000 | - | 2,000 | 4,000-7,000   | 2,000-4,000  |
| 11                                   | 2,500 | 1,500 | - | 2,500 | 5,000-9,000   | 2,500-5,000  |
| 12                                   | 3,000 | 1,500 | - | 3,000 | 6,000-10,500  | 3,000-6,000  |
| 15 MIN BREAK - RACE OFF 500's        |       |       |   |       |               |              |
| 13                                   | 4,000 | 2,000 | ١ | 4,000 | 8,000-14,000  | 4,000-8,000  |
| 14                                   | 5,000 | 3,000 | ١ | 5,000 | 10,000-18,000 | 5,000-10,000 |
| 15                                   | 6,000 | 3,000 | 1 | 6,000 | 12,000-21,000 | 6,000-12,000 |
| 16                                   | 8,000 | 4,000 | 1 | 8,000 | 16,000-28,000 | 8,000-16,000 |
| 15 MINUTE BREAK                      |       |       |   |       |               |              |

10,000 5,000 - 10,000 20,000-35,000 10,000-20,000