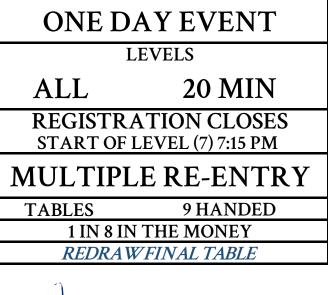

## \$250 NO LIMIT HOLD'EM \$10,000 GUARANTEE

## STARTING CHIPS - 40,000

| \$250 ( \$200 PP + \$15 S/C + \$35 E/F) |        |        |   |        |
|-----------------------------------------|--------|--------|---|--------|
| LEVEL                                   | BBANTE | BLINDS |   |        |
| 1                                       |        | 200    | - | 300    |
| 2                                       |        | 200    | - | 400    |
| 3                                       |        | 300    | - | 600    |
| 4                                       | 800    | 400    | - | 800    |
| 5                                       | 1,000  | 500    | - | 1,000  |
| 6                                       | 1,200  | 600    | - | 1,200  |
| 15 MIN BREAK/ RACE OFF 100's/ CLOSE REG |        |        |   |        |
| 7                                       | 1,500  | 1,000  | - | 1,500  |
| 8                                       | 2,000  | 1,000  | - | 2,000  |
| 9                                       | 3,000  | 1,500  | - | 3,000  |
| 10                                      | 4,000  | 2,000  | - | 4,000  |
| 15 MINUTE BREAK/ RACE OFF 500s          |        |        |   |        |
| 11                                      | 6,000  | 3,000  | - | 6,000  |
| 12                                      | 8,000  | 4,000  | - | 8,000  |
| 13                                      | 10,000 | 5,000  | - | 10,000 |
| 14                                      | 12,000 | 6,000  | - | 12,000 |
| 15 MINUTE BREAK/ RACE OFF 1,000s        |        |        |   |        |
| 15                                      | 15,000 | 10,000 | - | 15,000 |
| 16                                      | 20,000 | 10,000 | - | 20,000 |
| 17                                      | 30,000 | 15,000 | - | 30,000 |
| 18                                      | 40,000 | 20,000 | - | 40,000 |
| 15 MINUTE BREAK/ RACE OFF 5,000s        |        |        |   |        |
| 19                                      | 50,000 | 25,000 | - | 50,000 |