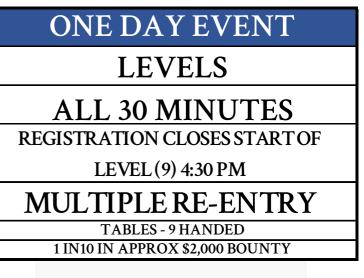

# **\$400 NLH ALL BOUNTIES**

## \$100 FROM THE START & APPROX \$2,000 ONCE REACH 10%

## STARTING CHIPS - 40,000

| \$400 (\$330 BTY + \$20 S/C + \$50 E/F)    |                |        |   |        |
|--------------------------------------------|----------------|--------|---|--------|
| LEVEL                                      | <b>BB ANTE</b> | BLINDS |   |        |
| 1                                          |                | 100    | - | 200    |
| 2                                          |                | 200    | - | 300    |
| 3                                          |                | 200    | - | 400    |
| 4                                          | 500            | 300    |   | 500    |
| 15 MINUTE BREAK                            |                |        |   |        |
| 5                                          | 600            | 300    | - | 600    |
| 6                                          | 800            | 400    | - | 800    |
| 7                                          | 1,000          | 500    | - | 1,000  |
| 8                                          | 1,200          | 600    | - | 1,200  |
| 15 MINUTE BREAK - CLOSE REG RACE OFF 100'S |                |        |   |        |
| 9                                          | 1,500          | 1,000  | - | 1,500  |
| 10                                         | 2,000          | 1,000  | - | 2,000  |
| 11                                         | 3,000          | 1,500  | - | 3,000  |
| 12                                         | 4,000          | 2,000  | - | 4,000  |
| 15 MIN BREAK - RACE OFF 500'S              |                |        |   |        |
| 13                                         | 6,000          | 3,000  | - | 6,000  |
| 14                                         | 8,000          | 4,000  | - | 8,000  |
| 15                                         | 10,000         | 5,000  | - | 10,000 |
| 16                                         | 12,000         | 6,000  | - | 12,000 |
| 15 MIN BREAK - RACE OFF 1000'S             |                |        |   |        |
| 17                                         | 15,000         | 10,000 | - | 15,000 |
| 18                                         | 20,000         | 10,000 | - | 20,000 |
| 19                                         | 30,000         | 15,000 | - | 30,000 |
| 20                                         | 40,000         | 20,000 | - | 40,000 |

#### GENERAL RULES

To entera tournament, a patron must have a Commerce Casino Player's Reward Card(GEAR-000573). To register for a Player's Card, players must present a valid non-expired, physical ID, such as a Real ID or Driver's License for US residents, a passport for non-US residents, and an ITIN for those from treaty countries. A SSN or equivalent may be required based on the value of winnings. To comply with State and Federal regulations, the casino is obligated to withhold taxes upon the day of payout, and out-of state residents are subject to tax withholdings on all winnings. Commerce Casino enforces TDA rule. \$100 bounties play at the start and approximately \$2000 bounties once the field reaches 10%, pending number of entrants. Redraw at 27 & 9 Players.