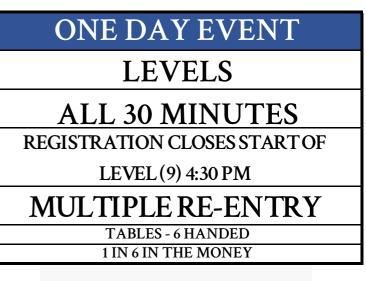

## STARTING CHIPS - 40,000

| \$400 (\$330 PP + \$20 S/C + \$50 E/F)     |         |        |   |        |
|--------------------------------------------|---------|--------|---|--------|
| LEVEL                                      | BB ANTE | BLINDS |   |        |
| 1                                          |         | 100    | - | 200    |
| 2                                          |         | 200    | - | 300    |
| 3                                          |         | 200    | - | 400    |
| 4                                          | 500     | 300    |   | 500    |
| 15 MINUTE BREAK                            |         |        |   |        |
| 5                                          | 600     | 300    | - | 600    |
| 6                                          | 800     | 400    | - | 800    |
| 7                                          | 1,000   | 500    | - | 1,000  |
| 8                                          | 1,200   | 600    | - | 1,200  |
| 15 MINUTE BREAK - CLOSE REG RACE OFF 100'S |         |        |   |        |
| 9                                          | 1,500   | 1,000  | - | 1,500  |
| 10                                         | 2,000   | 1,000  | - | 2,000  |
| 11                                         | 3,000   | 1,500  | - | 3,000  |
| 12                                         | 4,000   | 2,000  | - | 4,000  |
| 15 MIN BREAK - RACE OFF 500'S              |         |        |   |        |
| 13                                         | 6,000   | 3,000  | 1 | 6,000  |
| 14                                         | 8,000   | 4,000  | - | 8,000  |
| 15                                         | 10,000  | 5,000  | - | 10,000 |
| 16                                         | 12,000  | 6,000  | 1 | 12,000 |
| 15 MIN BREAK - RACE OFF 1000'S             |         |        |   |        |
| 17                                         | 15,000  | 10,000 | - | 15,000 |
| 18                                         | 20,000  | 10,000 | - | 20,000 |
| 19                                         | 30,000  | 15,000 | - | 30,000 |
| 20                                         | 40,000  | 20,000 | - | 40,000 |

#21:MONDAY

1/27/2025

12:00 PM