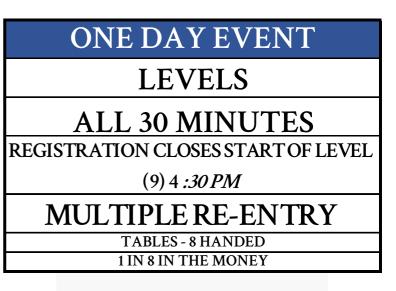

## \$400 NLH 8-MAX

## STARTING CHIPS - 40,000

| \$400 (\$330 PP + \$20 S/C + \$50 E/F)     |         |        |   |        |
|--------------------------------------------|---------|--------|---|--------|
| LEVEL                                      | BB ANTE | BLINDS |   |        |
| 1                                          |         | 100    | - | 200    |
| 2                                          |         | 200    | - | 300    |
| 3                                          |         | 200    | - | 400    |
| 4                                          | 500     | 300    |   | 500    |
| 15 MINUTE BREAK                            |         |        |   |        |
| 5                                          | 600     | 300    | - | 600    |
| 6                                          | 800     | 400    | - | 800    |
| 7                                          | 1,000   | 500    | 1 | 1,000  |
| 8                                          | 1,200   | 600    | - | 1,200  |
| 15 MINUTE BREAK - CLOSE REG RACE OFF 100'S |         |        |   |        |
| 9                                          | 1,500   | 1,000  | - | 1,500  |
| 10                                         | 2,000   | 1,000  | - | 2,000  |
| 11                                         | 3,000   | 1,500  | - | 3,000  |
| 12                                         | 4,000   | 2,000  | - | 4,000  |
| 15 MIN BREAK - RACE OFF 500'S              |         |        |   |        |
| 13                                         | 6,000   | 3,000  | - | 6,000  |
| 14                                         | 8,000   | 4,000  | - | 8,000  |
| 15                                         | 10,000  | 5,000  | - | 10,000 |
| 16                                         | 12,000  | 6,000  | - | 12,000 |
| 15 MIN BREAK - RACE OFF 1000'S             |         |        |   |        |
| 17                                         | 15,000  | 10,000 | - | 15,000 |
| 18                                         | 20,000  | 10,000 | - | 20,000 |
| 19                                         | 30,000  | 15,000 | - | 30,000 |
| 20                                         | 40,000  | 20,000 | - | 40,000 |

EVENT# #7:WEDNESDAY #53:SUNDAY

1/15/2025 2/26/2025 FLIGHTS 12:00 PM 12:00 PM