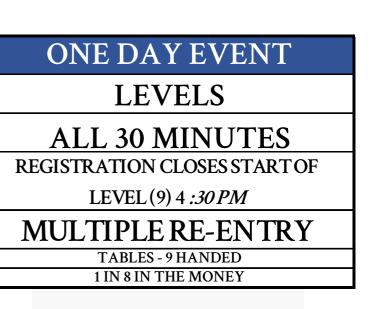

## STARTING CHIPS - 40,000

| \$400 (\$230 PP +\$100 BTY + \$20 S/C + \$50 E/F) |         |        |   |        |
|---------------------------------------------------|---------|--------|---|--------|
| LEVEL                                             | BB ANTE | BLINDS |   |        |
| 1                                                 |         | 100    | - | 200    |
| 2                                                 |         | 200    | - | 300    |
| 3                                                 |         | 200    | - | 400    |
| 4                                                 | 500     | 300    |   | 500    |
| 15 MINUTE BREAK                                   |         |        |   |        |
| 5                                                 | 600     | 300    | - | 600    |
| 6                                                 | 800     | 400    | - | 800    |
| 7                                                 | 1,000   | 500    | - | 1,000  |
| 8                                                 | 1,200   | 600    | - | 1,200  |
| 15 MINUTE BREAK - CLOSE REG RACE OFF 100'S        |         |        |   |        |
| 9                                                 | 1,500   | 1,000  | - | 1,500  |
| 10                                                | 2,000   | 1,000  | - | 2,000  |
| 11                                                | 3,000   | 1,500  | - | 3,000  |
| 12                                                | 4,000   | 2,000  | - | 4,000  |
| 15 MIN BREAK - RACE OFF 500'S                     |         |        |   |        |
| 13                                                | 6,000   | 3,000  | - | 6,000  |
| 14                                                | 8,000   | 4,000  | - | 8,000  |
| 15                                                | 10,000  | 5,000  | - | 10,000 |
| 16                                                | 12,000  | 6,000  | - | 12,000 |
| 15 MIN BREAK - RACE OFF 1000'S                    |         |        |   |        |
| 17                                                | 15,000  | 10,000 | - | 15,000 |
| 18                                                | 20,000  | 10,000 | - | 20,000 |
| 19                                                | 30,000  | 15,000 | - | 30,000 |
| 20                                                | 40,000  | 20,000 | - | 40,000 |

## EVENT# #5:TUESDAY #37:SUNDAY

1/19/2025 2/9/2025 **FLIGHTS** 

12:00 PM

12:00 PM