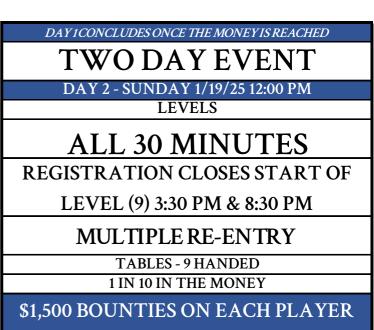

ON DAY 2

## GENERAL RULES

To enter a tournament, a patron must have a Commerce Casino Player's Reward Card(GEAR-000573). To register for a Player's Card, players must present a valid non-expired, physical ID, such as a Real ID or Driver's License for US residents, a passport for non-US residents, and an ITIN for those from treaty countries. A SSN or equivalent may be required based on the value of winnings. To comply with State and Federal regulations, the casino is obligated to withhold taxes upon the day of payout, and out-of state residents are subject to tax withholdings on all winnings. Commerce Casino enforces TDA rule. You must bag chips to be in the money. If you bag more than once, you will receive MIN. payout and a \$1,500 bounty. All bounties on day 2 are \$1,500 which means the prize pool might be adjusted. Redraw at 27,18 & 9 Players.