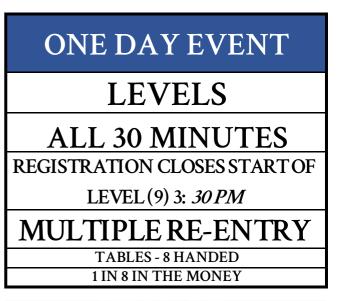

0 - 12,000  |
| 16                                     | 2,000   | 4,000/2,000             | 8,000                   | 8,000 - 16,000  |
| 15 MIN BREAK- RACE OFF 500'S           |         |                         |                         |                 |
| 17                                     | 2,000   | 5,000/3,000             | 10,000                  | 10,000 - 20,000 |
| 18                                     | 3,000   | 6,000/3,000             | 12,000                  | 12,000 - 24,000 |
| 19                                     | 3,000   | 8,000/5,000             | 15,000                  | 15,000 - 30,000 |
| 15 MIN BREAK - RACE OFF1000'S          |         |                         |                         |                 |

EVENT# #8:THURSDAY FLIGHTS 1/16/2025 11:00 AM





## GENERAL RULES

To enter a tournament, a patron must have a Commerce Casino Player's Reward Card(GEAR-000573). To register for a Player's Card, players must present a valid non-expired, physical ID, such as a Real ID or Driver's License for US residents, a passport for non-US residents, and an ITIN for those from treaty countries. A SSN or equivalent may be required based on the value of winnings. To comply with State and Federal regulations, the casino is obligated to withhold taxes upon the day of payout, and out-of state residents are subject to tax withholdings on all winnings. Commerce Casino enforces TDA rule.Redraw: Under 60 players (16 & 9) over 60 players(24 & 9).

The Commerce Hotel & Casino reserves the right to change or cancel the event at any time

GETR-000088. Must be